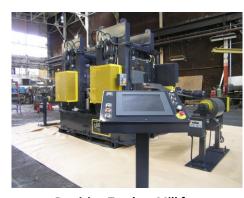

## **BUILT-TO-ORDER / REMANUFACTURED**

Embossing Mill Any Width or Thickness

Three-Ply Cladding for Three Layers of Strip

4-High Mill with 2,000,000# of Separating Force

Rolling Mill for Large Computer Targets

4-High Mill for High Strength Alloys

**Rolling Mill for Small Computer Targets** 

2-High Mill with Roll Bend

Precision Tandem Mill for Reducing to .001" Thick

**Rolling Mill for Continuous Casting** 

3171 N. Republic Blvd | Toledo, Ohio 43615 Telephone 419.843.6051 | Fax 419.843.5288 sale@americansteel.com | www.americansteel.com