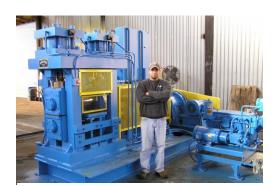

## **BUILT-TO-ORDER / REMANUFACTURED**

Embossing Mill Any Width or Thickness

Three-Ply Cladding for Three Layers of Strip

4-High Mill with 2,000,000# of Separating Force

Rolling Mill for Large Computer Targets

4-High Mill for High Strength Alloys

**Rolling Mill for Small Computer Targets** 

2-High Mill with Roll Bend

Precision Tandem Mill for Reducing to .001" Thick

**Rolling Mill for Continuous Casting** 

3171 N. Republic Blvd | Toledo, Ohio 43615 Telephone 419.843.6051 | Fax 419.843.5288 sale@americansteel.com | www.americansteel.com