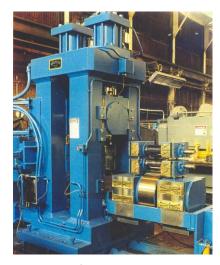

## **BUILT-TO-ORDER / REMANUFACTURED**

Embossing Mill Any Width or Thickness

Three-Ply Cladding for Three Layers of Strip

4-High Mill with 2,000,000# of Separating Force

Rolling Mill for Large Computer Targets

4-High Mill for High Strength Alloys

**Rolling Mill for Small Computer Targets** 

2-High Mill with Roll Bend

Precision Tandem Mill for Reducing to .001" Thick

**Rolling Mill for Continuous Casting** 

3171 N. Republic Blvd | Toledo, Ohio 43615 Telephone 419.843.6051 | Fax 419.843.5288 sale@americansteel.com | www.americansteel.com