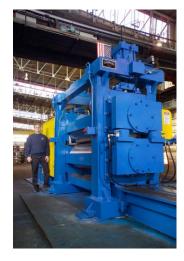

## **BUILT-TO-ORDER / REMANUFACTURED**

Embossing Mill Any Width or Thickness

Three-Ply Cladding for Three Layers of Strip

4-High Mill with 2,000,000# of Separating Force

Rolling Mill for Large Computer Targets

4-High Mill for High Strength Alloys

**Rolling Mill for Small Computer Targets** 

2-High Mill with Roll Bend

Precision Tandem Mill for Reducing to .001" Thick

**Rolling Mill for Continuous Casting** 

3171 N. Republic Blvd | Toledo, Ohio 43615 Telephone 419.843.6051 | Fax 419.843.5288 sale@americansteel.com | www.americansteel.com